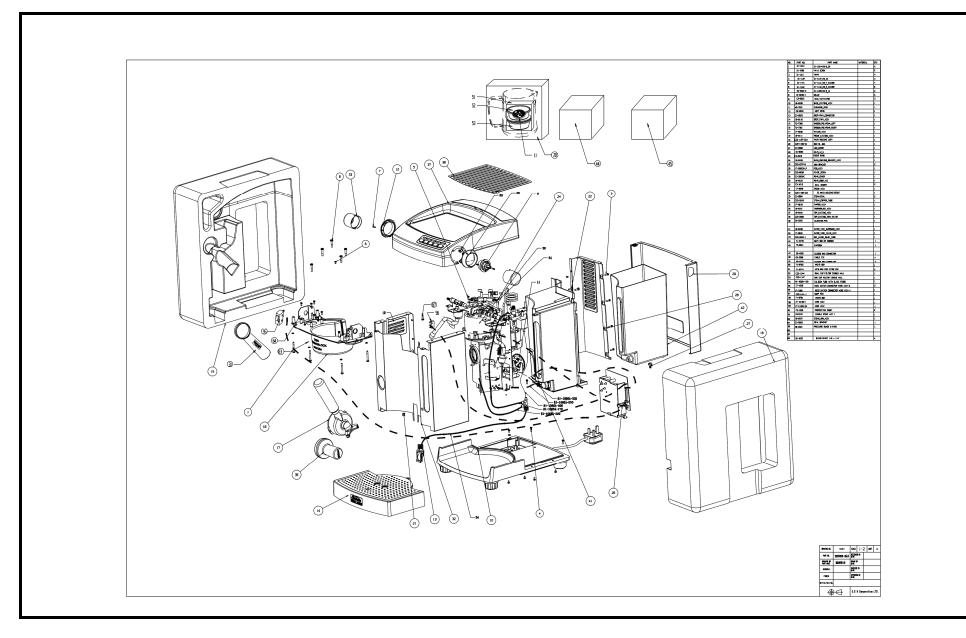

## SPARE PARTS LIST

| Item             | Description                                | Sunbeam Part No. |
|------------------|--------------------------------------------|------------------|
|                  | Filter anti-calc cartridge                 | EM69101          |
| Page 5, #11      | Cleaning disc                              | EM69102          |
| Page 6, # 1 - 4  | Filter handle assembly                     | EM69103          |
| Page 5, #31      | Measuring spoon                            | EM69104          |
| Page 5, #35      | Tamp                                       | EM69105          |
| Page 7, # 1 - 11 | Water tank assembly                        | EM69106          |
| Page 5, # 52     | 1 cup filter single wall                   | EM69107          |
| Page 5, # 53     | 2 cup filter single wall                   | EM69108          |
| Page 5, # 20     | Milk frothing jug 800ml                    | EM69109          |
|                  | Steam tube assembly                        | EM69110          |
|                  | Valve assembly                             | EM69112          |
|                  | Brew head seal                             | EM69116          |
|                  | Steam / water valve assembly + steam pin   | EM69117          |
| Page 5, # 3      | Rear door hinge screw                      | EM69118          |
|                  | New piping sets                            | EM69122          |
|                  | Tension anti-drip spring                   | EM69128          |
|                  | Solenoid valve assembly                    | EM69129          |
|                  | Steam thermoblock                          | EM69131          |
| Page12, # 6      | Coffee water pump assembly                 | EM69132          |
| Page 12, # 1, 2  | Brass fitting for S2 valve                 | EM69132B         |
| Page 12, # 3, 4  | S2 valve & oring                           | EM69132C         |
| . uge :=, # e, ! | Dial actuator                              | EM69134          |
|                  | Screw for actuator                         | EM69135          |
| Page 5, # 33     | Hot water and steam dial knob              | EM69138          |
| 1 ugo 0, # 00    | Hot water arm                              | EM69139          |
|                  | Hot water steam valve assembly mount screw | EM69140          |
|                  | T-bar brass fitting                        | EM69143          |
|                  | Anti-drip silicon valve                    | EM69147          |
|                  | Long wire microswitch for hot water dial   | EM69148          |
|                  | Short wire microswitch for steam dial      | EM69149          |
|                  | Cable ties                                 | EM69150          |
|                  | Baffle                                     | EM69152          |
| Page 8, # 24     | Screw for thermoblock                      | EM69153          |
| Page 5, # 38     | Warming plate                              | EM69155          |
| Page 5, # 13     | Drip tray connector                        | EM69156          |
| Page 6, # 1      | Filter cradle wire for EM69103             | EM69157          |
| Page 8, #2       | Shower Head Plate                          | EM69158          |
|                  | Single Pour Spout                          | EM69160          |
|                  | Dual Pour Spout                            | EM69161          |
|                  | Dumping Nozzle Brass Insert                | EM69162          |
| Page 9, # 8      | Steam Chamber Wire/Thermal Fuse Assembly   | EM69163          |
| 1 uyo 0, # 0     | Coffee Block Wire/Thermal Fuse Assembly    | EM69164          |
| Page 14, # 5     | Water Tank Valve Body                      | EM69165          |
| -                | Water Tank Valve Bubber Ring               | EM69166          |
| Page 14, # 4     | Spacer for Brew Head Seal                  | EM69167          |
| Page 13, #10,14  | New steam nozzle EM6900/6910/6910R         | EM69168          |
| Page 5, #35      | New tamp EM6900/6910/6910R                 | EM69169          |
|                  |                                            |                  |

Note: Not all parts are available as spare parts. Please check price list.

| tom                   | Description                 | Sunbeam Part No |
|-----------------------|-----------------------------|-----------------|
| <b>tem</b><br>Page 8, | Description                 | Sundeam Part No |
| 28,21,22,23           | Thermoblock ass'y           | EM69171         |
|                       | 1 cup filter dual wall      | EM6910101       |
|                       | 2 cup filter dual wall      | EM6910102       |
| Page 16, # 1          | Screw for collar            | EM6910103       |
| Page 5, # 3           | Screw for back cover        | EM6910104       |
| Page 8, # 4           | Anti drip shower head screw | EM6910105       |
| Page 16, # 6          | Shower head collar          | EM6910106       |
| Page 4, # 8           | Pressure gauge              | EM6910107       |
| Page 8, # 9           | Steam pump copper tube      | EM6910108       |
| Page 9, # 12          | Thermistor – steam          | EM6910109       |
| Page 8, # 26          | Thermistor – hot water      | EM6910110       |
| Page 4, # 14          | Steam pump                  | EM6910111       |
| Page 5, # 12          | Steam knob ring             | EM6910112       |
| Page 5, # 23          | Hot water knob ring         | EM6910113       |
| Page 5, # 26          | PCB & wiring                | EM6910114       |
| Page 5, # 29          | Rear door                   | EM6910115       |
| Page 5 , # 37         | Lid complete with PCB       | EM6910116       |
|                       | Instruction book            | EM6910118       |
|                       | 1 & 2 cup filter dual wall  | EM6910119       |
| Page 5, #10           | Base Casting                | EM6910120       |
| Page 8, #3            | Upper Shower Head Plate     | EM6910121       |
| Page 5, # 14          | Drip tray assembly brushed  | EM6910145       |
|                       |                             |                 |
|                       |                             |                 |
|                       |                             |                 |
|                       |                             |                 |
|                       |                             |                 |
|                       |                             |                 |
|                       |                             |                 |
|                       |                             |                 |
|                       |                             |                 |
|                       |                             | I               |